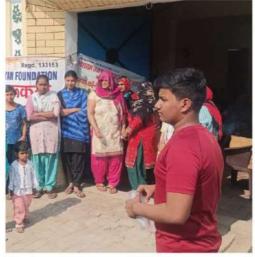

## ASHARAM JANKALYAN FOUNDATION (Section 8 Company)

We comprise of a multi- disciplinary team of social science experts, psychologist, environmentalist, health personnel and dedicated team of community level workers, volunteers and peer educator, who are the integral part of our community based intervention, created both at urban and rural areas.

#### **SOME MAJOR AREAS OF CONCERN:**

- Women Empowerment
- Disadvantaged community and senior citizen upliftment.
- Creating awareness of Human rights.
- Society's Educational rights.
- Integrated programme for street and working children.
- ➤ Heath Diabetes, Tuberculosis, Dental health, HIV/AIDS etc.
- Sustainable environmental development and community sanitation.

#### **TARGET AREAS:**

- Relief of the poor.
- Education
- Medical Relief
- Yoga
- Preservation of Environment (including watersheds, forests and wildlife).
  Advancement of any other objects of general public utility.