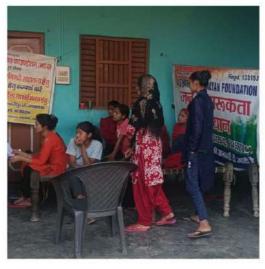

## ASHARAM JANKALYAN FOUNDATION (Section 8 Company)

We comprise of a multi- disciplinary team of social science experts, psychologist, environmentalist, health personnel and dedicated team of community level workers, volunteers and peer educator, who are the integral part of our community based intervention, created both at urban and rural areas.

#### **SOME MAJOR AREAS OF CONCERN:**

- Women Empowerment
- Disadvantaged community and senior citizen upliftment.
- Creating awareness of Human rights.
- Society's Educational rights.
- Integrated programme for street and working children.
- ➤ Heath Diabetes, Tuberculosis, Dental health, HIV/AIDS etc.
- Sustainable environmental development and community sanitation.

#### **TARGET AREAS:**

- Relief of the poor.
- Education
- Medical Relief
- Yoga
- Preservation of Environment (including watersheds, forests and wildlife).
  Advancement of any other objects of general public utility.