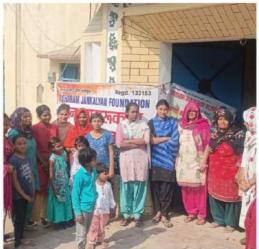

## ASHARAM JANKALYAN FOUNDATION (Section 8 Company)

We comprise of a multi- disciplinary team of social science experts, psychologist, environmentalist, health personnel and dedicated team of community level workers, volunteers and peer educator, who are the integral part of our community based intervention, created both at urban and rural areas.

#### **SOME MAJOR AREAS OF CONCERN:**

- Women Empowerment
- Disadvantaged community and senior citizen upliftment.
- Creating awareness of Human rights.
- Society's Educational rights.
- Integrated programme for street and working children.
- ➤ Heath Diabetes, Tuberculosis, Dental health, HIV/AIDS etc.
- Sustainable environmental development and community sanitation.

#### **TARGET AREAS:**

- Relief of the poor.
- Education
- Medical Relief
- Yoga
- Preservation of Environment (including watersheds, forests and wildlife).
  Advancement of any other objects of general public utility.