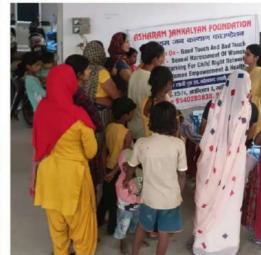

## ASHARAM JANKALYAN FOUNDATION (Section 8 Company)

We comprise of a multi- disciplinary team of social science experts, psychologist, environmentalist, health personnel and dedicated team of community level workers, volunteers and peer educator, who are the integral part of our community based intervention, created both at urban and rural areas.

#### **SOME MAJOR AREAS OF CONCERN:**

- Women Empowerment
- Disadvantaged community and senior citizen upliftment.
- Creating awareness of Human rights.
- Society's Educational rights.
- Integrated programme for street and working children.
- ➤ Heath Diabetes, Tuberculosis, Dental health, HIV/AIDS etc.
- Sustainable environmental development and community sanitation.

#### **TARGET AREAS:**

- Relief of the poor.
- Education
- Medical Relief
- Yoga
- Preservation of Environment (including watersheds, forests and wildlife).
  Advancement of any other objects of general public utility.